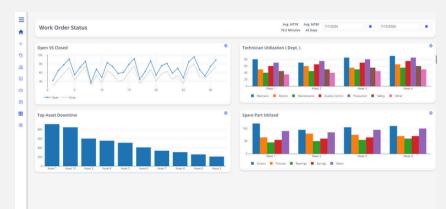

Figure 1: Activa™ CMMS makes it easy for Operators to manage work orders when failures occur

Figure 2. Activa™ CMMS provides real time status summary on Work Orders