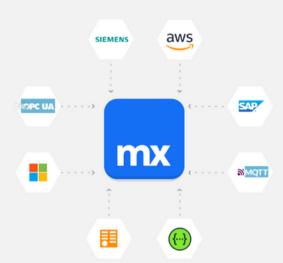

# INTEGRATION POSSIBILITIES WITH MENDIX CONNECT

#### SEAMLESS INTEGRATION

Ability to integrate with various data sources and IoT devices, consolidating information for real-time insights into manufacturing operations.

#### INFORMATION TECHNOLOGY

Connects various enterprise software, such as ERP and PLM, used in an organization and apps on Mendix.

#### **REAL-TIME DATA INTEGRATION**

Unlock and integrate real-time data from PLC, IoT devices, OPC-UA, and MQTT Broker.