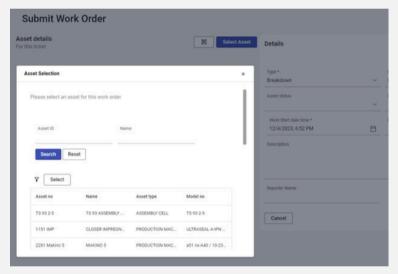

Figure 1: Activa™ CMMS makes it easy for Operators to manage work orders when failures occur

Figure 2. Activa™ CMMS provides real time status summary on Work Orders